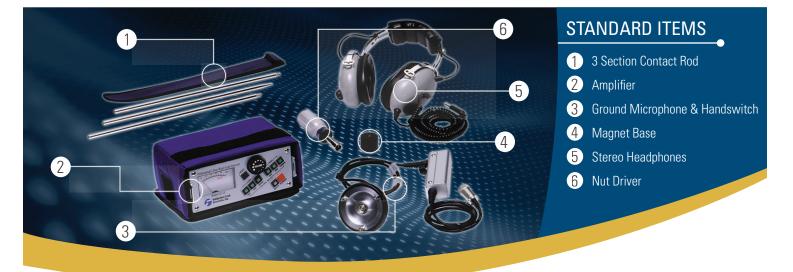

# LD-12 WATER LEAK DETECTOR

## **FEATURES**

- ▷ Large meter display (with backlight) of sound loudness, allowing the user to pinpoint the exact leak location.
- ▷ Light weight amplifier, weighing only 31 ounces, with a padded carrying case and a strap.
- ▷ Six selectable filters, split into three "low side" filters (100Hz, 200Hz, or 400Hz) and three "high side" filters (600Hz, 800Hz, or 1200Hz).
- ▷ "Limiter" switch which cuts off all loud noises greater than 110dB. If you drop the sensor, you won't hurt your hearing.
- ▷ "Filter-Thru" switch, which turns OFF all of the amp's filters, allowing the user to hear all sounds from 50Hz to 15,000Hz.
- ▷ High-sensitivity ground microphone and low "electronic noise" amplifier combine to offer the very best quality sound for leak detection.
- > Three accessories for attachment to the sensor:
  - ▷ Ground plate for pinpointing on streets/slabs
  - ▷ Magnet base for surveying at hydrants/valves
  - ▷ Contact rod for surveying at meters/fittings

#### AMPLIFIER CONTROLS

- ▷ Power ON/OFF Switch
- ▷ Battery Indicator
- ▷ Adjustable Filter buttons
- ▷ Headphone Jack
- ▷ Sensor Jack
- ▷ Meter Display
- ▷ Volume Control
- ▷ Display Light Switch